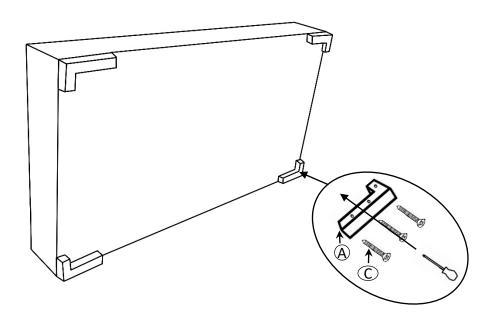

## Step 1

DETAILS - Align base plate of each foot (A) in the undersides of the sofa as shown in the below diagram.