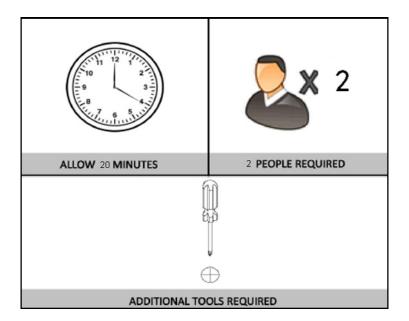

### Before you start:

- 1. Choose a clean, level, spacious assembly area. Avoid hard surfaces that may damage the product
- 2. Take care when lifting. Product should be assembled as near as possible to the point of use
- 3. Ensure that you have all required contents for complete assembly
- 4. Always read the assembly instructions carefully before beginning assembly.
- 5. Keep all hardware parts and packaging out of reach of small children.
- 6. Do not over tighten the screws and bolts as this may damage the threads